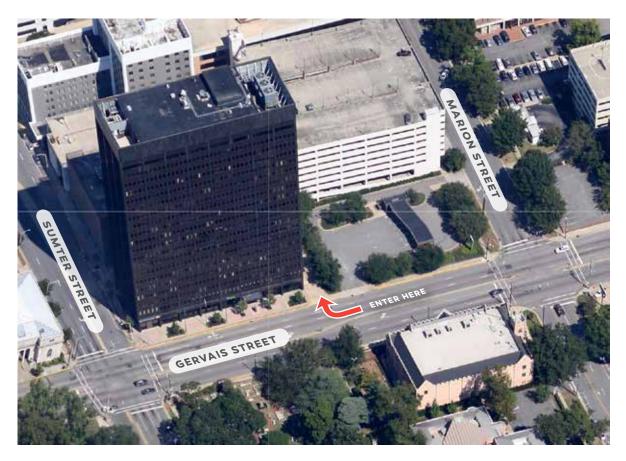

## Map/Parking

1301 Gervais Street Suite 1920 Columbia, SC 29201 803.978.5500

Our office is located on the 19th floor of The Tower at 1301 Gervais. The parking garage entrance is on Gervais Street between the Bank of America drive-thru tellers and IT-ology.

There is a small sign that points to the parking garage for 1301 Gervais Street. You can only enter it going West (towards the Vista) due to the median. If you are heading East, you will want to turn left onto Sumter Street, then right onto Lady Street, right onto Marion Street, and finally a right on Gervais Street to get to the garage entrance.